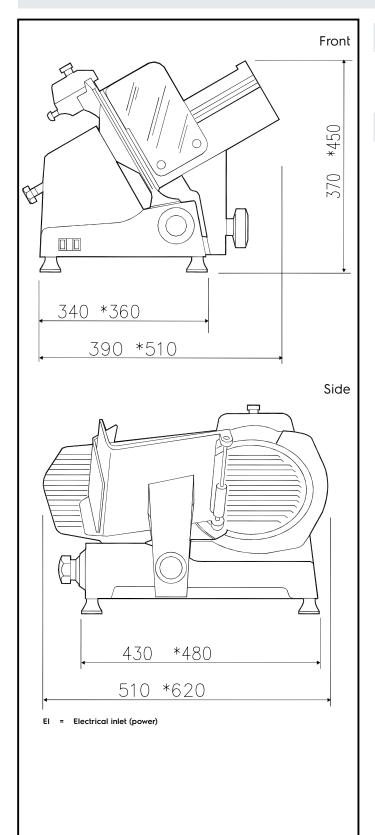

### **Key Information:**

External dimensions, Width: 620 mm
External dimensions, Depth: 510 mm
External dimensions, Height: 450 mm
Net weight (kg): 30