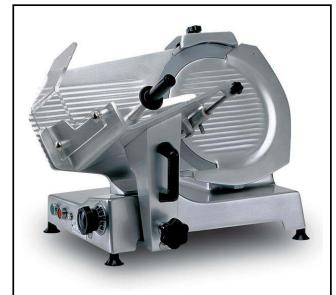

## Food slicers 300 mm Gravity Slicer, belt transmission

| ITEM #  |  |  |
|---------|--|--|
| MODEL # |  |  |
| NAME #  |  |  |
|         |  |  |
| SIS #   |  |  |
| AIA#    |  |  |

601131 (MSG30B)

Gravity Slicer 300mm, belt transmission (230V; 1+N; 50)

#### Item No.

Medium duty slicer for Hotel and Caterina

Base and main components in high polished satin finished anodized aluminium for long lasting, hygiene and ease of cleaning. The blade is in chrome forged steel with blade guard ring for added protection. Model equipped with cut thickness adjusting knob, top mounted sharpener, blade cover and product deflector - easily removable for cleaning. Ventilated blade drive motor. Poly V-belt drive system for quiet operation and economical service. Removable carriage system permanently lubrificated with automatic clutch. IP42 water protection.

#### **Main Features**

- Manual gravity slicer.
- Slice thickness from 0 to 15 mm.
- Cut thickness-adjusting knob (millimeter adjustment).
- Belt driven transmission.
- Ventilated blade drive motor designed for continuous use, with Poly V-belt drive system for quiet operation and economical service.
- Removable carriage system permanently lubrificated with automatic clutch.
- Top-mounted stone blade sharpener and cover blade easy to remove.
- Supplied with blade removal tool.
- Highest degree of safety in functioning, cleaning and maintenance.
- Cutting capacity for 300 mm model: -square: 190x190 mm

### Construction

- Compact design.
- Made in high polished satin finished anodized aluminium. This procedure guarantees high hygienic standards of the parts interested by the cut and resistance to acids, salts and oxidation processes.
- Plexiglass safety hand guard as standard.
- IP42 water protection.
- The blade is made of chrome forged steel with blade guard ring for added protection.